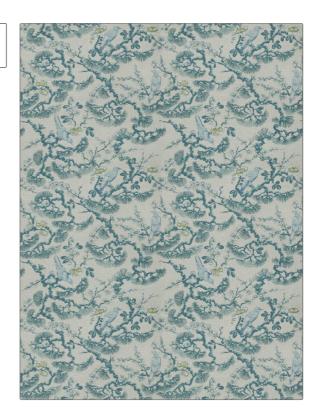

Not Railroaded

| pattern 04235<br>color Turquoise   |               |  |
|------------------------------------|---------------|--|
| BRAND                              | APPLICATION   |  |
| Trend                              | Fabric        |  |
| USES                               | CATEGORIES    |  |
| Bedding, Drapery,<br>Multipurpose  | Prints, Linen |  |
| воок                               | COLORS        |  |
| Vern Yip Vol. II Aqua /<br>Citrine | Aqua / Teal   |  |
| DESIGN TYPES                       | SCALE         |  |
| Floral, Asian                      | Large         |  |
| RAILROADED                         |               |  |