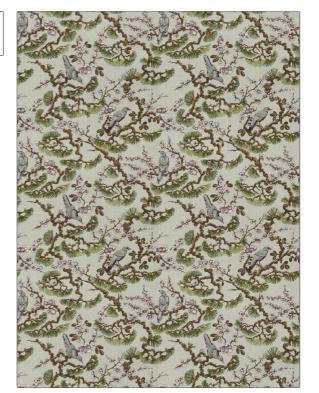

| PATTERN 04235  COLOR Amethyst       |                   |  |  |
|-------------------------------------|-------------------|--|--|
|                                     |                   |  |  |
| BRAND                               | APPLICATION       |  |  |
| Trend                               | Fabric            |  |  |
|                                     |                   |  |  |
| USES                                | CATEGORIES        |  |  |
| Bedding, Drapery,<br>Multipurpose   | Prints, Linen     |  |  |
| воок                                | COLORS            |  |  |
| Vern Yip Vol. II Navy /<br>Amethyst | Lavender / Purple |  |  |

SCALE

Large

RAILROADED

DESIGN TYPES

Floral, Asian

Not Railroaded

| WIDTH                | VERTICAL REPEAT     | HORIZONTAL REPEAT   | CONTENT              |
|----------------------|---------------------|---------------------|----------------------|
| 54.00 in (137.16 cm) | 26.25 in (66.68 cm) | 27.00 in (68.58 cm) | 55% Linen, 45% Rayon |
| BACKING              | PRODUCT NUMBER      | DATE BOOKED         | COUNTRY              |
|                      | 8615302             | 07/2017             | China                |
| CLEANING CODES       | _                   |                     |                      |
| S                    |                     |                     |                      |
|                      |                     |                     |                      |