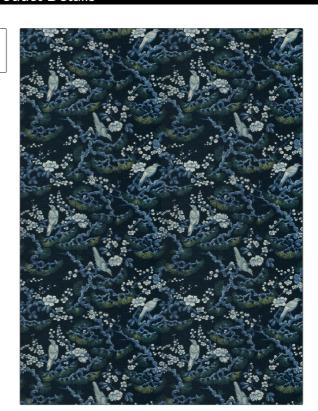

## Fabric Product Details

PATTERN 04235 COLOR Navy

BRAND

APPLICATION

Trend

Fabric

USES

CATEGORIES

Bedding, Drapery, Multipurpose

Prints, Linen

воок

COLORS

Vern Yip Vol. II Navy / Amethyst

Blue, Navy

DESIGN TYPES

SCALE

Floral, Asian

Large

RAILROADED

Not Railroaded

| WIDTH                | VERTICAL REPEAT     | HORIZONTAL REPEAT   | CONTENT              |
|----------------------|---------------------|---------------------|----------------------|
| 54.00 in (137.16 cm) | 26.25 in (66.68 cm) | 27.00 in (68.58 cm) | 55% Linen, 45% Rayon |
| BACKING              | PRODUCT NUMBER      | DATE BOOKED         | COUNTRY              |
|                      | 8615303             | 07/2017             | China                |
| CLEANING CODES       | _                   |                     |                      |
| 5                    |                     |                     |                      |