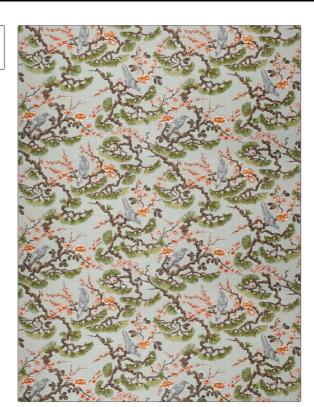

## **Fabric Product Details**

PATTERN 04235
COLOR Aqua Garden

Trend Fabric

USES CATEGORIES

Bedding, Drapery, Multipurpose

Prints, Linen

BOOK COLORS

Vern Yip Vol. II Aqua / Citrine

Aqua / Teal, Orange / Spice

DESIGN TYPES SCALE

Floral, Asian Large

RAILROADED

Not Railroaded

| WIDTH                | VERTICAL REPEAT     | HORIZONTAL REPEAT   | CONTENT              |
|----------------------|---------------------|---------------------|----------------------|
| 54.00 in (137.16 cm) | 26.25 in (66.68 cm) | 27.00 in (68.58 cm) | 55% Linen, 45% Rayon |
| BACKING              | PRODUCT NUMBER      | DATE BOOKED         | COUNTRY              |
|                      | 8615304             | 07/2017             | China                |
| CLEANING CODES       | _                   |                     |                      |
| 5                    |                     |                     |                      |