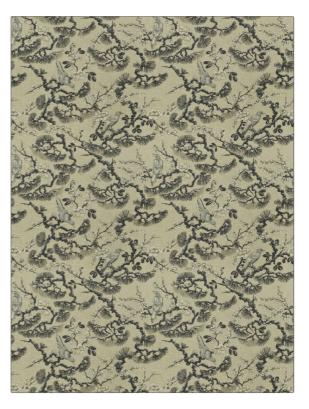

## Fabric Product Details

| pattern 04235<br>color Sepia       |               |
|------------------------------------|---------------|
| BRAND                              | APPLICATION   |
| Trend                              | Fabric        |
| USES                               | CATEGORIES    |
| Bedding, Drapery,<br>Multipurpose  | Prints, Linen |
| воок                               | COLORS        |
| Vern Yip Vol. II Linen /<br>Quartz | Grey, Beige   |
| DESIGN TYPES                       | SCALE         |
| Floral, Asian                      | Large         |
|                                    |               |

RAILROADED

Not Railroaded

| WIDTH                    | VERTICAL REPEAT     | HORIZONTAL REPEAT   | CONTENT              |
|--------------------------|---------------------|---------------------|----------------------|
| 54.00 in (137.16 cm)     | 26.25 in (66.68 cm) | 27.00 in (68.58 cm) | 55% Linen, 45% Rayon |
| BACKING                  | PRODUCT NUMBER      | DATE BOOKED         | COUNTRY              |
|                          | 8615305             | 07/2017             | China                |
| CLEANING CODES           | _                   |                     |                      |
| S                        |                     |                     |                      |
|                          |                     |                     |                      |
| ADDITIONAL PRODUCT NOTES |                     |                     |                      |
| Exclusive Pattern        |                     |                     |                      |