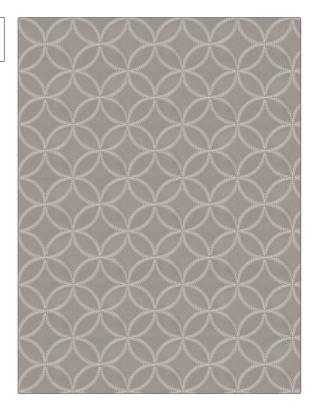

04239 PATTERN COLOR Linen BRAND APPLICATION Trend **Fabric** USES CATEGORIES Bedding, Drapery Crewels / Embroideries воок COLORS Vern Yip Vol. II Linen / Linen Quartz DESIGN TYPES SCALE Embroidery, Lattice / Medium Fretwork, Contemporary / Modern, Dots / Circles DIRECTION SHOWN

| WIDTH                | VERTICAL REPEAT    | HORIZONTAL REPEAT  | CONTENT                                        |
|----------------------|--------------------|--------------------|------------------------------------------------|
| 52.00 in (132.08 cm) | 5.25 in (13.34 cm) | 5.25 in (13.34 cm) | Embroidery: 100% Viscose,<br>Base: 100% Cotton |
| BACKING              | PRODUCT NUMBER     | DATE BOOKED        | COUNTRY                                        |
|                      | 8615604            | 07/2017            | China                                          |
| CLEANING CODES       | _                  |                    |                                                |
| S                    |                    |                    |                                                |
|                      |                    |                    |                                                |