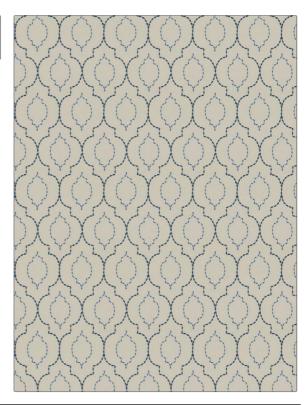

| PATTERN 04256 COLOR Blue Ivory |                                      |  |
|--------------------------------|--------------------------------------|--|
| BRAND                          | APPLICATION                          |  |
| Trend                          | Fabric                               |  |
| USES                           | CATEGORIES                           |  |
| Bedding, Drapery               | Crewels / Embroideries,<br>Faux Silk |  |
| COLORS                         | DESIGN TYPES                         |  |
| Blue                           | Embroidery, Ogee                     |  |
| SCALE                          | DIRECTION SHOWN                      |  |
| Medium                         | Up the Bolt                          |  |

| VERTICAL REPEAT        | HORIZONTAL REPEAT                 | CONTENT                                                        |
|------------------------|-----------------------------------|----------------------------------------------------------------|
| 7.75 in (19.68 cm)     | 4.25 in (10.80 cm)                | Embroidery: 100% Viscose,<br>Base: 80% Rayon, 20%<br>Polyester |
| BACKING PRODUCT NUMBER | COUNTRY                           | CLEANING CODES                                                 |
| 8624001                | India                             | S                                                              |
|                        | 7.75 in (19.68 cm) PRODUCT NUMBER | 7.75 in (19.68 cm) 4.25 in (10.80 cm)  PRODUCT NUMBER COUNTRY  |