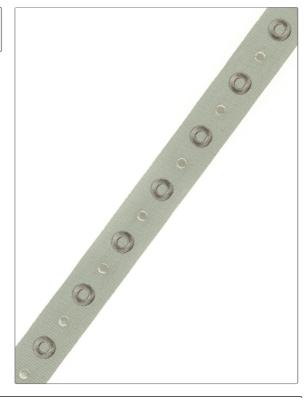

04262 PATTERN COLOR Mist BRAND APPLICATION Trend **Trimming** USES CATEGORIES Bedding, Window, Gimp Accessories, Furniture воок COLORS Vern Yip Trimmings Vol. II Grey, Metallic, Aqua / Teal

| WIDTH             | VERTICAL REPEAT   | HORIZONTAL REPEAT | CONTENT                                            |
|-------------------|-------------------|-------------------|----------------------------------------------------|
| 1.25 in (3.18 cm) | 0.00 in (0.00 cm) | 0.00 in (0.00 cm) | 57% Linen, 28% Rayon,<br>14% Metallic, 1% Polyeste |
| PRODUCT NUMBER    | DATE BOOKED       | COUNTRY           | _                                                  |
| 8624702           | 07/2017           | China             |                                                    |

ADDITIONAL PRODUCT NOTES

Exclusive Pattern, Gimp, Embroidered Textiles Are Not, Guaranteed For Precise Color, Matching And Colorfastness., Color Placement Of Embroidery, May Vary. All Measurements, Quoted For Repeats Are, Approximate., Width: 1.25 In