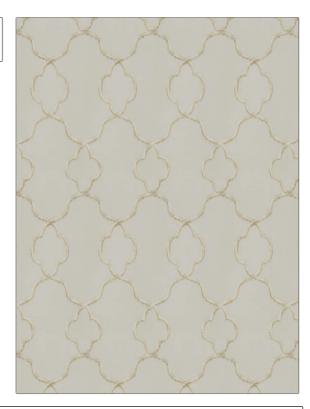

| PATTERN 04258 COLOR Beige Ivory |                                         |  |
|---------------------------------|-----------------------------------------|--|
| BRAND                           | APPLICATION                             |  |
| Trend                           | Fabric                                  |  |
| USES  Bedding, Drapery          | Crewels / Embroideries, Faux Silk       |  |
| COLORS                          | DESIGN TYPES                            |  |
| Beige, Off White / Ivory        | Embroidery, Lattice /<br>Fretwork, Ogee |  |
| SCALE                           | DIRECTION SHOWN                         |  |
| Medium                          | Up the Bolt                             |  |

| WIDTH                  | VERTICAL REPEAT     | HORIZONTAL REPEAT  | CONTENT                                                        |
|------------------------|---------------------|--------------------|----------------------------------------------------------------|
| 51.00 in (129.54 cm)   | 15.50 in (39.37 cm) | 6.50 in (16.51 cm) | Embroidery: 100% Viscose,<br>Base: 80% Rayon, 20%<br>Polyester |
| BACKING PRODUCT NUMBER | COUNTRY             | CLEANING CODES     |                                                                |
|                        | 8625002             | India              | S                                                              |