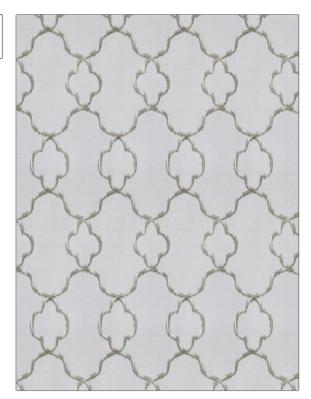

## Fabric Product Details

| PATTERN 04258<br>COLOR White Cloud |                                         |  |
|------------------------------------|-----------------------------------------|--|
| BRAND                              | APPLICATION                             |  |
| Trend                              | Fabric                                  |  |
| USES                               | CATEGORIES                              |  |
| Bedding, Drapery                   | Crewels / Embroideries,<br>Faux Silk    |  |
| COLORS                             | DESIGN TYPES                            |  |
| Grey, White                        | Embroidery, Lattice /<br>Fretwork, Ogee |  |
| SCALE                              | DIRECTION SHOWN                         |  |
| Medium                             | Up the Bolt                             |  |

| WIDTH                | VERTICAL REPEAT     | HORIZONTAL REPEAT  | CONTENT                                                        |
|----------------------|---------------------|--------------------|----------------------------------------------------------------|
| 51.00 in (129.54 cm) | 15.50 in (39.37 cm) | 6.50 in (16.51 cm) | Embroidery: 100% Viscose,<br>Base: 80% Rayon, 20%<br>Polyester |
| BACKING PRODUCT NUMB | PRODUCT NUMBER      | COUNTRY            | CLEANING CODES                                                 |
|                      | 8625005             | India              | S                                                              |

ADDITIONAL PRODUCT NOTES

Exclusive Pattern, Embroidered Textiles Are Not, Guaranteed For Precise Color, Matching And Colorfastness., Color Placement Of Embroidery, May Vary. All Measurements, Quoted For Repeats Are, Approximate.