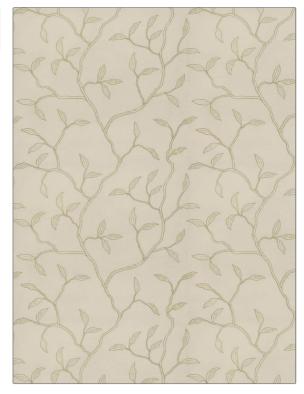

| PATTERN 04253 COLOR IVORY |                                      |  |
|---------------------------|--------------------------------------|--|
| BRAND                     | APPLICATION                          |  |
| Trend                     | Fabric                               |  |
| USES                      | CATEGORIES                           |  |
| Bedding, Drapery          | Crewels / Embroideries,<br>Faux Silk |  |
| COLORS                    | DESIGN TYPES                         |  |
| Beige, Off White / Ivory  | Embroidery, Leaves                   |  |
| SCALE                     | DIRECTION SHOWN                      |  |

Up the Bolt

| WIDTH                 | VERTICAL REPEAT     | HORIZONTAL REPEAT   | CONTENT                                                        |
|-----------------------|---------------------|---------------------|----------------------------------------------------------------|
| 50.00 in (127.00 cm)  | 15.25 in (38.74 cm) | 16.75 in (42.54 cm) | Base: 80% Rayon, 20%<br>Polyester, Embroidery:<br>100% Viscose |
| BACKING PRODUCT NUMBE | PRODUCT NUMBER      | COUNTRY             | CLEANING CODES                                                 |
|                       | 8626804             | India               | S                                                              |

ADDITIONAL PRODUCT NOTES

Medium

Exclusive Pattern, Embroidered Textiles Are Not, Guaranteed For Precise Color, Matching And Colorfastness., Color Placement Of Embroidery, May Vary. All Measurements, Quoted For Repeats Are, Approximate.