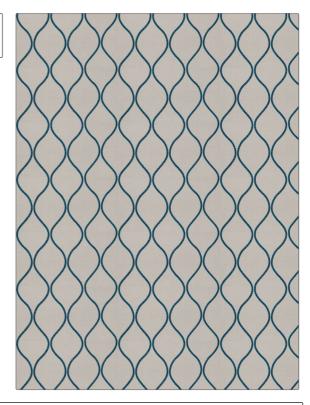

| PATTERN<br>COLOR | 04251<br>Navy Silver |                                      |  |
|------------------|----------------------|--------------------------------------|--|
| BRAND            |                      | APPLICATION                          |  |
| Trend            |                      | Fabric                               |  |
|                  |                      |                                      |  |
| USES             |                      | CATEGORIES                           |  |
| Bedding, Drapery |                      | Crewels / Embroideries,<br>Faux Silk |  |
| COLORS           |                      | DESIGN TYPES                         |  |
| Blue, Navy       |                      | Embroidery, Ogee                     |  |
| SCALE            |                      | RAILROADED                           |  |
| Medium           |                      | Not Railroaded                       |  |

| WIDTH                | VERTICAL REPEAT    | HORIZONTAL REPEAT | CONTENT                                                        |
|----------------------|--------------------|-------------------|----------------------------------------------------------------|
| 51.00 in (129.54 cm) | 5.25 in (13.34 cm) | 3.25 in (8.26 cm) | Embroidery: 100% Viscose,<br>Base: 80% Rayon, 20%<br>Polyester |
| BACKING              | PRODUCT NUMBER     | COUNTRY           | CLEANING CODES                                                 |
|                      | 8627410            | India             | S                                                              |

ADDITIONAL PRODUCT NOTES

Exclusive Pattern, Embroidered Textiles Are Not, Guaranteed For Precise Color, Matching And Colorfastness., Color Placement Of Embroidery, May Vary. All Measurements, Quoted For Repeats Are, Approximate.