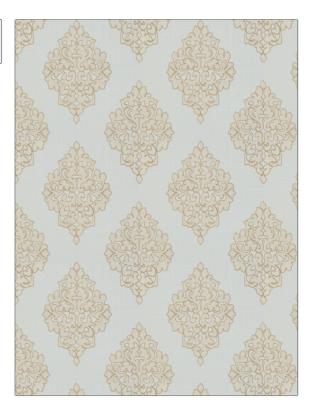

## Fabric Product Details

| PATTERN          | 04447 |                                          |  |
|------------------|-------|------------------------------------------|--|
| COLOR            | Beige |                                          |  |
|                  |       |                                          |  |
| BRAND            |       | APPLICATION                              |  |
| Trend            |       | Fabric                                   |  |
| USES             |       | CATEGORIES                               |  |
| Bedding, Drapery |       | Crewels / Embroideries                   |  |
| COLORS           |       | DESIGN TYPES                             |  |
| Beige            |       | Embroidery, Medallion,<br>Crewel, Damask |  |
| SCALE            |       | DIRECTION SHOWN                          |  |
| Medium           |       | Up the Bolt                              |  |

| WIDTH                | VERTICAL REPEAT     | HORIZONTAL REPEAT   | CONTENT                                                |
|----------------------|---------------------|---------------------|--------------------------------------------------------|
| 54.00 in (137.16 cm) | 11.62 in (29.51 cm) | 11.87 in (30.15 cm) | Base: 100% Polyester,<br>Embroidery: 100%<br>Polyester |
| BACKING              | PRODUCT NUMBER      | COUNTRY             | CLEANING CODES                                         |
|                      | 9054401             | China               | S                                                      |