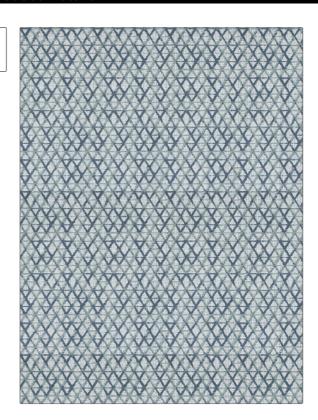

PATTERN 04728 COLOR Ocean BRAND APPLICATION Trend Fabric

USES CATEGORIES

Bedding, Drapery Faux Silk

воок COLORS

Lifestyles By Color X (5 Books) Denim / Reef

Blue, Aqua / Teal

SCALE

Asian, Lattice / Fretwork Medium

DIRECTION SHOWN

Up the Bolt

DESIGN TYPES

| WIDTH                | VERTICAL REPEAT     | HORIZONTAL REPEAT   | CONTENT                                |
|----------------------|---------------------|---------------------|----------------------------------------|
| 54.00 in (137.16 cm) | 31.75 in (80.64 cm) | 13.87 in (35.23 cm) | 76% Polyester, 15% Cotton,<br>9% Linen |
| BACKING              | PRODUCT NUMBER      | DATE BOOKED         | COUNTRY                                |
|                      | 0920704             | 02/2020             | India                                  |
| CLEANING CODES       | _                   |                     |                                        |
| S                    |                     |                     |                                        |
|                      |                     |                     |                                        |