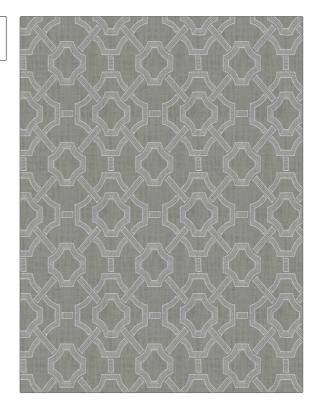

04470 **PATTERN** COLOR Ash BRAND APPLICATION Trend **Fabric** USES CATEGORIES Bedding, Drapery Crewels / Embroideries воок COLORS Jaclyn Smith Home Vol. V Grey (3 Books) Heather / Marble DESIGN TYPES SCALE Embroidery, Lattice / Medium Fretwork

| WIDTH                | VERTICAL REPEAT    | HORIZONTAL REPEAT  | CONTENT                                        |
|----------------------|--------------------|--------------------|------------------------------------------------|
| 50.00 in (127.00 cm) | 9.62 in (24.43 cm) | 8.37 in (21.26 cm) | Embroidery: 100% Viscose,<br>Base: 100% Cotton |
| BACKING              | PRODUCT NUMBER     | DATE BOOKED        | COUNTRY                                        |
|                      | 9395002            | 12/2018            | China                                          |
| CLEANING CODES       | _                  |                    |                                                |
| S                    |                    |                    |                                                |

ADDITIONAL PRODUCT NOTES

DIRECTION SHOWN

Up the Bolt

Exclusive Pattern, Embroidered Textiles Are Not, Guaranteed For Precise Color, Matching And Colorfastness., Color Placement Of Embroidery, May Vary. All Measurements, Quoted For Repeats Are, Approximate.