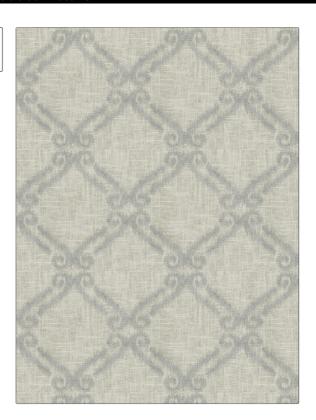

PATTERN 04475
COLOR Delft

BRAND APPLICATION

Trend Fabric

USES CATEGORIES

Bedding, Drapery Crewels / Embroideries,

Blue

SCALE

Large

Linen

BOOK COLORS

Jaclyn Smith Home Vol. V (3 Books) Ice / Ink

Books, ice / iiik

Embroidery, Lattice /

Fretwork, Ogee, Diamond

DIRECTION SHOWN

Up the Bolt

DESIGN TYPES

| WIDTH                | VERTICAL REPEAT     | HORIZONTAL REPEAT   | CONTENT                                                     |
|----------------------|---------------------|---------------------|-------------------------------------------------------------|
| 54.00 in (137.16 cm) | 11.50 in (29.21 cm) | 10.75 in (27.30 cm) | Embroidery: 100% Viscose,<br>Base: 55% Linen, 45%<br>Cotton |
| BACKING              | PRODUCT NUMBER      | DATE BOOKED         | COUNTRY                                                     |
|                      | 9395201             | 12/2018             | China                                                       |
| CLEANING CODES       | _                   |                     |                                                             |
| S                    | _                   |                     |                                                             |
|                      |                     |                     |                                                             |