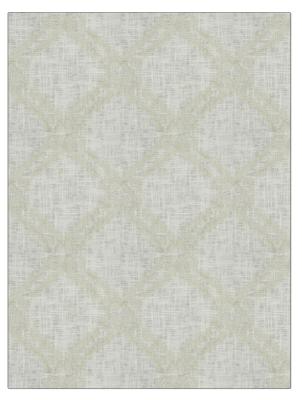

## Fabric Product Details

| PATTERN                                           | 04475 |                                  |  |
|---------------------------------------------------|-------|----------------------------------|--|
| COLOR                                             | Latte |                                  |  |
|                                                   |       |                                  |  |
| BRAND                                             |       | APPLICATION                      |  |
| Trend                                             |       | Fabric                           |  |
| USES                                              |       | CATEGORIES                       |  |
| Bedding, Drapery                                  |       | Crewels / Embroideries,<br>Linen |  |
| воок                                              |       | COLORS                           |  |
| Jaclyn Smith Home Vol. V<br>(3 Books) Cameo Latte |       | Linen, Off White / Ivory         |  |
| DESIGN TYPES                                      |       | SCALE                            |  |
| Embroidery, Lattice /<br>Fretwork, Ogee, Diamond  |       | Large                            |  |
| DIRECTION S                                       | HOWN  |                                  |  |

Up the Bolt

| WIDTH                | VERTICAL REPEAT     | HORIZONTAL REPEAT   | CONTENT                                                     |
|----------------------|---------------------|---------------------|-------------------------------------------------------------|
| 54.00 in (137.16 cm) | 11.50 in (29.21 cm) | 10.75 in (27.30 cm) | Embroidery: 100% Viscose,<br>Base: 55% Linen, 45%<br>Cotton |
| BACKING              | PRODUCT NUMBER      | DATE BOOKED         | COUNTRY                                                     |
|                      | 9395202             | 12/2018             | China                                                       |
| CLEANING CODES       |                     |                     |                                                             |
| S                    |                     |                     |                                                             |
|                      |                     |                     |                                                             |