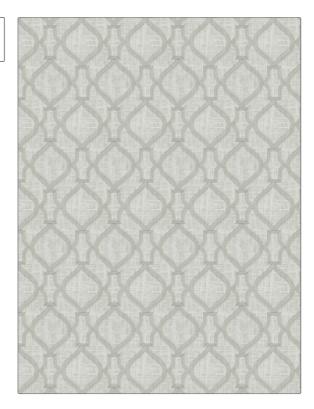

Fretwork

DIRECTION SHOWN

Up the Bolt

04471 **PATTERN** Marble COLOR BRAND APPLICATION Trend **Fabric** USES CATEGORIES Bedding, Drapery Crewels / Embroideries воок COLORS Jaclyn Smith Home Vol. V Grey (3 Books) Heather / Marble DESIGN TYPES SCALE Embroidery, Lattice / Medium

| WIDTH                | VERTICAL REPEAT    | HORIZONTAL REPEAT  | CONTENT                                                     |
|----------------------|--------------------|--------------------|-------------------------------------------------------------|
| 54.00 in (137.16 cm) | 7.50 in (19.05 cm) | 6.12 in (15.54 cm) | Embroidery: 100% Viscose,<br>Base: 55% Linen, 45%<br>Cotton |
| BACKING              | PRODUCT NUMBER     | DATE BOOKED        | COUNTRY                                                     |
|                      | 9397006            | 12/2018            | China                                                       |
| CLEANING CODES       | _                  |                    |                                                             |
| S                    | _                  |                    |                                                             |
|                      |                    |                    |                                                             |