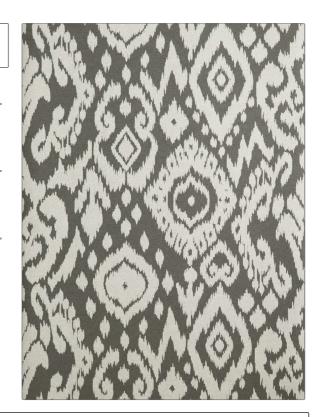

PATTERN 30002W
COLOR Charcoal 04

BRAND

APPLICATION

Trend

Wallcovering

CATEGORIES

воок

ASTM-E84, Wallpaper, Prints

Vern Yip Wallcovering

COLORS

DESIGN TYPES

Grey

Global / Ethnic, Print Pattern, Contemporary / Modern, Texture Printed

SCALE

Medium

| WIDTH                  | VERTICAL REPEAT                       | HORIZONTAL REPEAT   | CONTENT        |
|------------------------|---------------------------------------|---------------------|----------------|
| 27.00 in (68.58 cm)    | 25.25 in (64.14 cm)                   | 27.00 in (68.58 cm) | 100% Cellulose |
| BACKING                | FIRE CODES                            | PRODUCT NUMBER      | DATE BOOKED    |
| Strippable, Pretrimmed | Passes ASTM-E84, Ce Mark<br>Certified | 9407304             | 02/2019        |
| COUNTRY                | _                                     |                     |                |
| USA                    |                                       |                     |                |
|                        |                                       |                     |                |