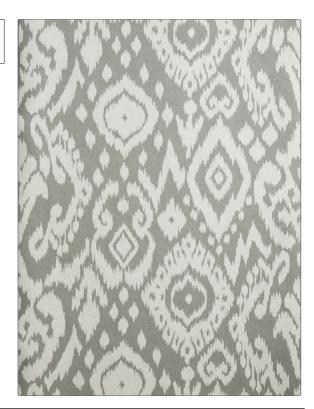

PATTERN 30002W COLOR Light Gray 06

BRAND

APPLICATION

Trend

Wallcovering

CATEGORIES

воок

ASTM-E84, Wallpaper, Prints

Vern Yip Wallcovering

COLORS

DESIGN TYPES

Grey

Global / Ethnic, Print Pattern, Contemporary / Modern, Texture Printed

SCALE

Medium

| WIDTH                  | VERTICAL REPEAT                       | HORIZONTAL REPEAT   | CONTENT        |
|------------------------|---------------------------------------|---------------------|----------------|
| 27.00 in (68.58 cm)    | 25.25 in (64.14 cm)                   | 27.00 in (68.58 cm) | 100% Cellulose |
| BACKING                | FIRE CODES                            | PRODUCT NUMBER      | DATE BOOKED    |
| Strippable, Pretrimmed | Passes ASTM-E84, Ce Mark<br>Certified | 9407306             | 02/2019        |
| COUNTRY                | _                                     |                     |                |
| USA                    |                                       |                     |                |