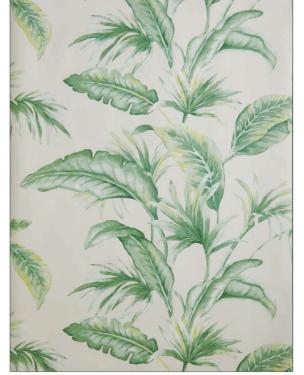

## Wallcovering Product Details

| PATTERN<br>COLOR               | 30026W<br>CAMEO-01 |                                                |
|--------------------------------|--------------------|------------------------------------------------|
| BRAND                          |                    | APPLICATION                                    |
| Trend                          |                    | Wallcovering                                   |
| CATEGORIES                     |                    | воок                                           |
| ASTM-E84, Wallpaper,<br>Prints |                    | Jaclyn Smith Wallcoverings                     |
| COLORS                         |                    | DESIGN TYPES                                   |
| Green                          |                    | Leaves, Print Pattern,<br>Tropical / Botanical |
| SCALE                          |                    |                                                |