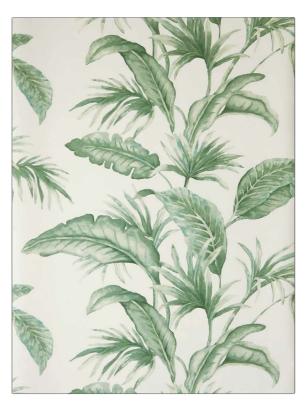

PATTERN 30026W COLOR Palm 02

BRAND

APPLICATION

Trend

Wallcovering

CATEGORIES

воок

ASTM-E84, Wallpaper, Prints

**Jaclyn Smith Wallcoverings** 

COLORS

DESIGN TYPES

Green

Leaves, Print Pattern, Tropical / Botanical

SCALE

Large

| WIDTH                  | VERTICAL REPEAT                       | HORIZONTAL REPEAT   | CONTENT        |
|------------------------|---------------------------------------|---------------------|----------------|
| 27.00 in (68.58 cm)    | 24.00 in (60.96 cm)                   | 27.00 in (68.58 cm) | 100% Cellulose |
| BACKING                | FIRE CODES                            | PRODUCT NUMBER      | DATE BOOKED    |
| Strippable, Pretrimmed | Passes ASTM-E84, Ce Mark<br>Certified | 9451702             | 02/2019        |
| COUNTRY                | _                                     |                     |                |
| USA                    |                                       |                     |                |