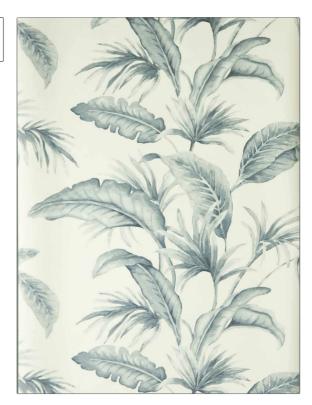

PATTERN 30026W COLOR Delft 03

BRAND

APPLICATION

Trend

Wallcovering

CATEGORIES

воок

ASTM-E84, Wallpaper, Prints

**Jaclyn Smith Wallcoverings** 

COLORS

DESIGN TYPES

Grey, Aqua / Teal

Leaves, Print Pattern, Tropical / Botanical

SCALE

Large

| WIDTH                  | VERTICAL REPEAT                       | HORIZONTAL REPEAT   | CONTENT        |
|------------------------|---------------------------------------|---------------------|----------------|
| 27.00 in (68.58 cm)    | 24.00 in (60.96 cm)                   | 27.00 in (68.58 cm) | 100% Cellulose |
| BACKING                | FIRE CODES                            | PRODUCT NUMBER      | DATE BOOKED    |
| Strippable, Pretrimmed | Passes ASTM-E84, Ce Mark<br>Certified | 9451703             | 02/2019        |
| COUNTRY                | _                                     |                     |                |
| USA                    |                                       |                     |                |
|                        |                                       |                     |                |