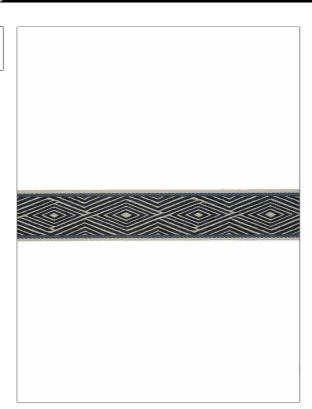

PATTERN 04555 Indigo COLOR BRAND APPLICATION Trend Trimming USES CATEGORIES Bedding, Window, Braids / Borders / Tape Accessories, Furniture воок COLORS **Envision Collection** Blue, Navy, Taupe / Tan **Trimmings Ring Set** 

| WIDTH             | VERTICAL REPEAT   | HORIZONTAL REPEAT | CONTENT                       |
|-------------------|-------------------|-------------------|-------------------------------|
| 2.25 in (5.72 cm) | 0.00 in (0.00 cm) | 0.00 in (0.00 cm) | 72% Viscose, 28%<br>Polyester |
| PRODUCT NUMBER    | DATE BOOKED       | COUNTRY           |                               |
| 9471001           | 08/2018           | Turkey            |                               |

ADDITIONAL PRODUCT NOTES

Border / Braid / Tape, Width: 2.25 In