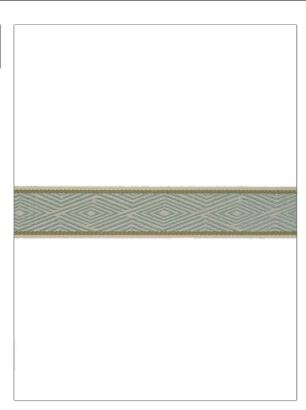

PATTERN 04555 **Spearmint** COLOR BRAND APPLICATION Trimming Trend USES CATEGORIES Bedding, Window, Braids / Borders / Tape Accessories, Furniture воок COLORS **Envision Collection** Taupe / Tan, Aqua / Teal **Trimmings Ring Set** 

| WIDTH             | VERTICAL REPEAT   | HORIZONTAL REPEAT | CONTENT                       |
|-------------------|-------------------|-------------------|-------------------------------|
| 2.25 in (5.72 cm) | 0.00 in (0.00 cm) | 0.00 in (0.00 cm) | 72% Viscose, 28%<br>Polyester |
| PRODUCT NUMBER    | DATE BOOKED       | COUNTRY           | _                             |
| 9471002           | 08/2018           | Turkey            |                               |

ADDITIONAL PRODUCT NOTES

Border / Braid / Tape, Width: 2.25 In