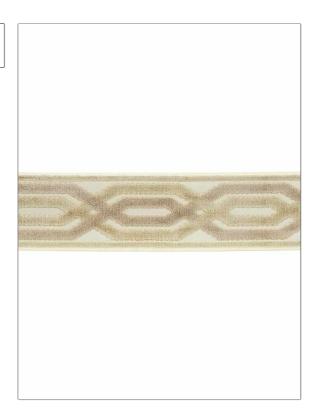

PATTERN 04541 COLOR Tawny

BRAND APPLICATION

Trend Trimming

USES CATEGORIES

Bedding, Window, Braids / Borders / Tape Accessories, Furniture

BOOK COLORS

Envision Collection Taupe / Tan, Off White / Trimmings Ring Set Ivory

| WIDTH             | VERTICAL REPEAT   | HORIZONTAL REPEAT | CONTENT                       |
|-------------------|-------------------|-------------------|-------------------------------|
| 3.50 in (8.89 cm) | 0.00 in (0.00 cm) | 0.00 in (0.00 cm) | 80% Viscose, 20%<br>Polyester |
| PRODUCT NUMBER    | DATE BOOKED       | COUNTRY           |                               |
| 9473905           | 08/2018           | China             |                               |

ADDITIONAL PRODUCT NOTES

Border / Braid / Tape, Width: 3.50 In