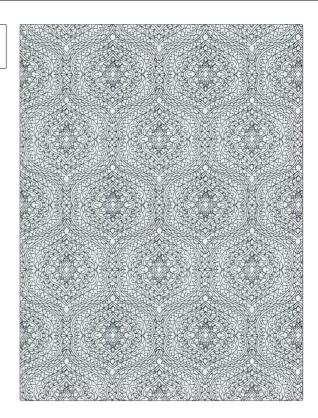

05264 **PATTERN Nautical** COLOR BRAND APPLICATION Trend Fabric USES CATEGORIES Bedding, Drapery Crewels / Embroideries воок COLORS Chromatics Vol. II (4 Books) Blue / Moss Navy DESIGN TYPES SCALE Embroidery, Damask Medium DIRECTION SHOWN

ADDITIONAL PRODUCT NOTES

Up the Bolt

Embroidered Textiles Are Not, Guaranteed For Precise Color, Matching And Colorfastness., Color Placement Of Embroidery, May Vary. All Measurements, Quoted For Repeats Are, Approximate.