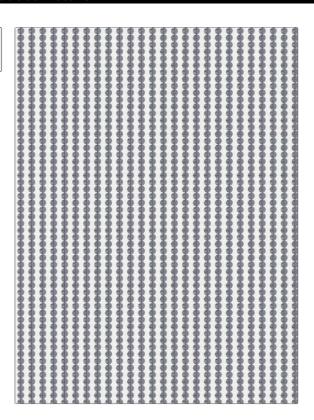

Fabric Product Details

pattern 05266 color Navy

BRAND APPLICATION

Trend Fabric

USES CATEGORIES

Bedding, Drapery Crewels / Embroideries

SCALE

Small

BOOK COLORS

Chromatics Vol. II (4 Books) Navy

Blue / Moss

DESIGN TYPES

Stripes, Contemporary / Modern

DIRECTION SHOWN

Up the Bolt

| WIDTH                | VERTICAL REPEAT   | HORIZONTAL REPEAT | CONTENT                                                                                 |
|----------------------|-------------------|-------------------|-----------------------------------------------------------------------------------------|
| 51.00 in (129.54 cm) | 1.87 in (4.75 cm) | 3.00 in (7.62 cm) | Embroidery: 83% Viscose,<br>17% Cotton, Base: 83%<br>Polyester, 11% Cotton, 6%<br>Linen |
| BACKING              | PRODUCT NUMBER    | DATE BOOKED       | COUNTRY                                                                                 |
|                      | 9523602           | 04/2023           | India                                                                                   |
| CLEANING CODES       |                   |                   |                                                                                         |
| S                    | _                 |                   |                                                                                         |