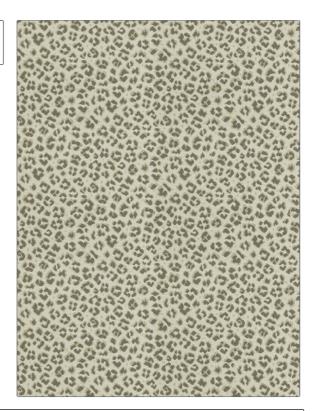

| PATTERN 04752 COLOR 02 |                                                              |  |
|------------------------|--------------------------------------------------------------|--|
| BRAND                  | APPLICATION                                                  |  |
| Trend                  | Fabric                                                       |  |
| USES                   | CATEGORIES                                                   |  |
| Upholstery             | Outdoor, Easy To Clean,<br>Wovens, Eco /<br>Environment Plus |  |
| COLORS                 | DESIGN TYPES                                                 |  |
| Taupe / Tan, Linen     | Animal Skins                                                 |  |
| SCALE                  | RAILROADED                                                   |  |
| Medium                 | Not Railroaded                                               |  |