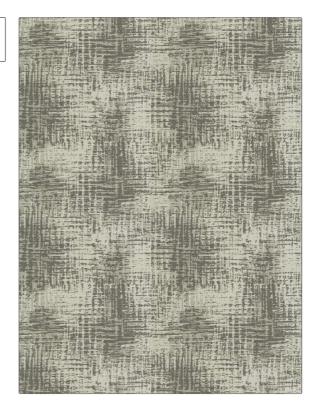

04763 PATTERN Dusk COLOR

BRAND

APPLICATION

Trend

**Fabric** 

USES

CATEGORIES

Upholstery

Outdoor, Easy To Clean, Chenille, Eco / Environment Plus

воок

COLORS

**Jaclyn Smith Inside Out** 

Grey

**DESIGN TYPES** 

SCALE

Contemporary / Modern,

Abstract

Large

RAILROADED

Not Railroaded

| WIDTH                   | FINISH               | VERTICAL REPEAT          | HORIZONTAL REPEAT                                |
|-------------------------|----------------------|--------------------------|--------------------------------------------------|
| 57.00 in (144.78 cm)    | Easy To Clean Finish | 13.25 in (33.66 cm)      | 14.37 in (36.50 cm)                              |
| 100% Polyester          | 100% Acrylic Backing | FIRE CODES  UFAC Class I | Exceeds 51,000 Double<br>Rubs (Wyzenbeek Method) |
| PRODUCT NUMBER  0958802 | 02/2020              | USA                      | CLEANING CODES  WS                               |