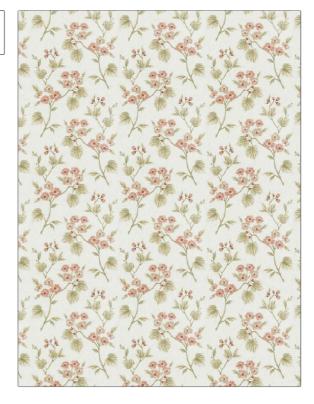

DESIGN TYPES

Embroidery, Floral

DIRECTION SHOWN

Up the Bolt

05311 **PATTERN** Coral COLOR BRAND APPLICATION Trend **Fabric** USES CATEGORIES Bedding, Drapery Crewels / Embroideries воок COLORS Chromatics Vol. II (4 Books) Coral / Peach, Pink Rose / Wheat

SCALE

Large

| WIDTH                | VERTICAL REPEAT     | HORIZONTAL REPEAT   | CONTENT                                                       |
|----------------------|---------------------|---------------------|---------------------------------------------------------------|
| 50.00 in (127.00 cm) | 18.50 in (46.99 cm) | 16.75 in (42.54 cm) | Embroidery: 100% Rayon,<br>Base: 58% Cotton, 42%<br>Polyester |
| BACKING              | PRODUCT NUMBER      | DATE BOOKED         | COUNTRY                                                       |
|                      | 9708602             | 04/2023             | India                                                         |
| CLEANING CODES       |                     |                     |                                                               |
| S                    |                     |                     |                                                               |
|                      |                     |                     |                                                               |