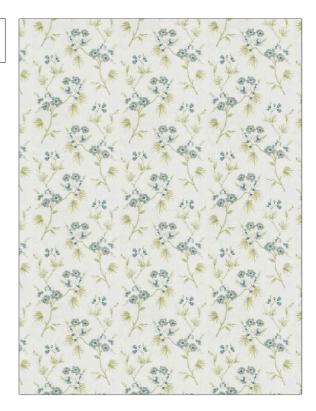

Embroidery, Floral

DIRECTION SHOWN

Up the Bolt

| PATTERN 05311 COLOR Celestial                  |                        |  |
|------------------------------------------------|------------------------|--|
| BRAND                                          | APPLICATION            |  |
| Trend                                          | Fabric                 |  |
| USES                                           | CATEGORIES             |  |
| Bedding, Drapery                               | Crewels / Embroideries |  |
| воок                                           | COLORS                 |  |
| Chromatics Vol. II (4 Books)<br>Grey / Mineral | Aqua / Teal            |  |
| DESIGN TYPES                                   | SCALE                  |  |

Large

| WIDTH                | VERTICAL REPEAT     | HORIZONTAL REPEAT   | CONTENT                                                       |
|----------------------|---------------------|---------------------|---------------------------------------------------------------|
| 50.00 in (127.00 cm) | 18.50 in (46.99 cm) | 16.75 in (42.54 cm) | Embroidery: 100% Rayon,<br>Base: 58% Cotton, 42%<br>Polyester |
| BACKING              | PRODUCT NUMBER      | DATE BOOKED         | COUNTRY                                                       |
|                      | 9708603             | 04/2023             | India                                                         |
| CLEANING CODES       |                     |                     |                                                               |
| S                    |                     |                     |                                                               |
|                      |                     |                     |                                                               |