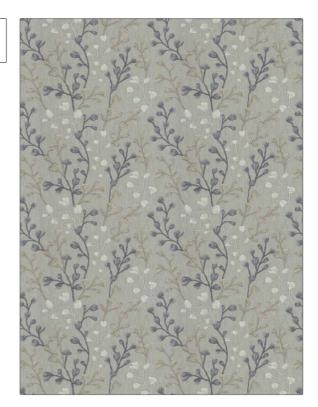

PATTERN 05314 COLOR Aegean

Embroidery, Leaves

DIRECTION SHOWN

Up the Bolt

BRAND

Trend

Fabric

USES

CATEGORIES

Bedding, Drapery

Crewels / Embroideries

BOOK

COLORS

Chromatics Vol. II (4 Books)
Grey / Mineral

DESIGN TYPES

SCALE

Medium

| WIDTH                | VERTICAL REPEAT    | HORIZONTAL REPEAT   | CONTENT                                                           |
|----------------------|--------------------|---------------------|-------------------------------------------------------------------|
| 53.00 in (134.62 cm) | 9.12 in (23.16 cm) | 13.25 in (33.66 cm) | Embroidery: 100%<br>Polyester, Base: 72%<br>Polyester, 28% Cotton |
| BACKING              | PRODUCT NUMBER     | DATE BOOKED         | COUNTRY                                                           |
|                      | 9716202            | 04/2023             | India                                                             |
| CLEANING CODES       | _                  |                     |                                                                   |
| S                    | _                  |                     |                                                                   |