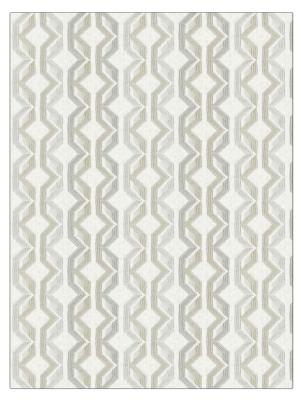

## Fabric Product Details

| pattern 05<br>color 02 | 316                                             |
|------------------------|-------------------------------------------------|
|                        |                                                 |
| BRAND                  | APPLICATION                                     |
| Trend                  | Fabric                                          |
|                        |                                                 |
| USES                   | CATEGORIES                                      |
| Bedding, Drape         | ry Crewels / Embroideries                       |
| COLORS                 | DESIGN TYPES                                    |
| Grey, Beige            | Embroidery, Geometric,<br>Contemporary / Modern |
| SCALE                  | DIRECTION SHOWN                                 |
| Medium                 | Up the Bolt                                     |

| WIDTH                | VERTICAL REPEAT    | HORIZONTAL REPEAT   | CONTENT                                                           |
|----------------------|--------------------|---------------------|-------------------------------------------------------------------|
| 53.00 in (134.62 cm) | 4.50 in (11.43 cm) | 10.62 in (26.97 cm) | Embroidery: 100%<br>Polyester, Base: 72%<br>Polyester, 28% Cotton |
| BACKING              | PRODUCT NUMBER     | COUNTRY             | CLEANING CODES                                                    |
|                      | 9718902            | India               | S                                                                 |

ADDITIONAL PRODUCT NOTES

Embroidered Textiles Are Not, Guaranteed For Precise Color, Matching And Colorfastness., Color Placement Of Embroidery, May Vary. All Measurements, Quoted For Repeats Are, Approximate.