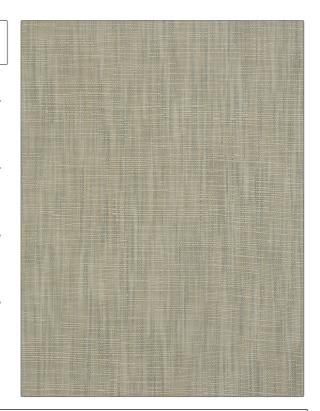

C

PATTERN Rive Texture
COLOR Sea Gull

BRAND APPLICATION

Vervain Fabric

USES CATEGORIES

Upholstery Wovens, Solids / Small Scale Patterns, Linen

BOOK COLORS

New York Botanical Garden Off White / Ivory

DESIGN TYPES RAILROADED

Solid, Texture Plain Not Railroaded

| WIDTH                | VERTICAL REPEAT         | HORIZONTAL REPEAT                                | CONTENT                |
|----------------------|-------------------------|--------------------------------------------------|------------------------|
| 57.00 in (144.78 cm) | 0.00 in (0.00 cm)       | 0.00 in (0.00 cm)                                | 84% Viscose, 16% Linen |
| BACKING              | FIRE CODES              | DOUBLE RUBS                                      | PRODUCT NUMBER         |
|                      | UFAC Class I / NFPA 260 | Exceeds 51,000 Double<br>Rubs (Wyzenbeek Method) | 0154301                |
| DATE BOOKED          | COUNTRY                 | CLEANING CODES                                   |                        |
| 03/2019              | Italy                   | S                                                |                        |
|                      |                         |                                                  |                        |