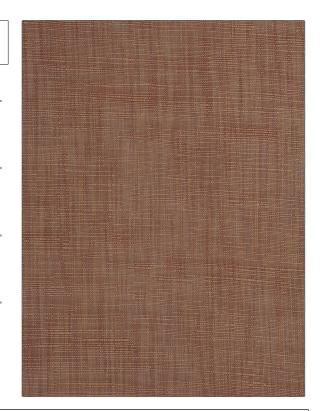

PATTERN Rive Texture COLOR Coral

BRAND

Vervain Fabric

USES CATEGORIES

Upholstery Wovens, Solids / Small

APPLICATION

Scale Patterns, Linen

BOOK COLORS

New York Botanical Garden Coral / Peach

DESIGN TYPES RAILROADED

Solid, Texture Plain Not Railroaded

| WIDTH                | VERTICAL REPEAT         | HORIZONTAL REPEAT                                | CONTENT                |
|----------------------|-------------------------|--------------------------------------------------|------------------------|
| 57.00 in (144.78 cm) | 0.00 in (0.00 cm)       | 0.00 in (0.00 cm)                                | 84% Viscose, 16% Linen |
| BACKING              | FIRE CODES              | DOUBLE RUBS                                      | PRODUCT NUMBER         |
|                      | UFAC Class I / NFPA 260 | Exceeds 51,000 Double<br>Rubs (Wyzenbeek Method) | 0154305                |
| DATE BOOKED          | COUNTRY                 | CLEANING CODES                                   |                        |
| 03/2019              | Italy                   | S                                                |                        |
|                      |                         |                                                  |                        |