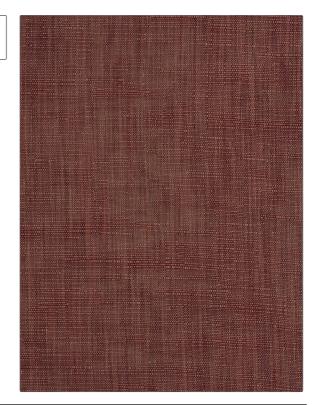

PATTERN Rive Texture Cranberry

BRAND APPLICATION

Vervain Fabric

USES CATEGORIES

Upholstery Wovens, Solids / Small Scale Patterns, Linen

BOOK COLORS

New York Botanical Garden Red

DESIGN TYPES RAILROADED

Solid, Texture Plain Not Railroaded

| WIDTH                | VERTICAL REPEAT         | HORIZONTAL REPEAT                                | CONTENT                |
|----------------------|-------------------------|--------------------------------------------------|------------------------|
| 57.00 in (144.78 cm) | 0.00 in (0.00 cm)       | 0.00 in (0.00 cm)                                | 84% Viscose, 16% Linen |
| BACKING              | FIRE CODES              | DOUBLE RUBS                                      | PRODUCT NUMBER         |
|                      | UFAC Class I / NFPA 260 | Exceeds 51,000 Double<br>Rubs (Wyzenbeek Method) | 0154310                |
| DATE BOOKED          | COUNTRY                 | CLEANING CODES                                   |                        |
| 03/2019              | Italy                   | S                                                |                        |