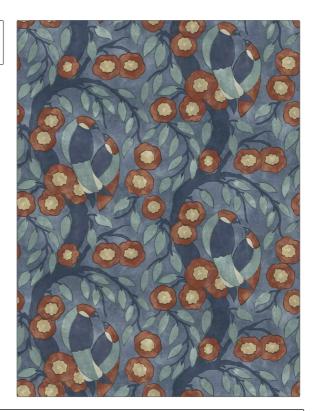

C

PATTERN Grouse-WP COLOR Rain

BRAND

APPLICATION

Vervain

Wallcovering

CATEGORIES

воок

Non - Woven, ASTM-E84, En 15102, Digital Denise McGaha

COLORS

DESIGN TYPES

Blue, Light Blue, Red

Leaves, Historic Reproduction, Animal Skins

SCALE

Large

| WIDTH                  | VERTICAL REPEAT     | HORIZONTAL REPEAT   | CONTENT                                     |
|------------------------|---------------------|---------------------|---------------------------------------------|
| 26.70 in (67.82 cm)    | 17.70 in (44.96 cm) | 26.70 in (67.82 cm) | 47% Cellulose, 40% Binder,<br>13% Polyester |
| BACKING                | PRODUCT NUMBER      | DATE BOOKED         | COUNTRY                                     |
| Strippable, Pretrimmed | 1556905             | 01/2023             | Austria                                     |
|                        |                     |                     |                                             |

ADDITIONAL PRODUCT NOTES

Strippable, Pretrimmed, Lead & Formaldehyde Free, Cadmium & Mercury Free, Latex Free, Paste The Wall, Drop Match, Spongeable, Exclusive Pattern