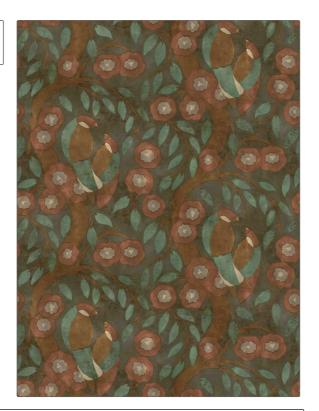

PATTERN Grouse-WP COLOR Mesa

BRAND

APPLICATION

Vervain

Wallcovering

CATEGORIES

воок

Non - Woven, ASTM-E84, En 15102, Digital Denise McGaha

COLORS

DESIGN TYPES

Green, Orange / Spice

Leaves, Historic Reproduction, Animal Skins

SCALE

Large

| WIDTH                  | VERTICAL REPEAT     | HORIZONTAL REPEAT   | CONTENT                                     |
|------------------------|---------------------|---------------------|---------------------------------------------|
| 26.70 in (67.82 cm)    | 17.70 in (44.96 cm) | 26.70 in (67.82 cm) | 47% Cellulose, 40% Binder,<br>13% Polyester |
| BACKING                | PRODUCT NUMBER      | DATE BOOKED         | COUNTRY                                     |
| Strippable, Pretrimmed | 1556906             | 01/2023             | Austria                                     |
|                        |                     |                     |                                             |

ADDITIONAL PRODUCT NOTES

Strippable, Pretrimmed, Lead & Formaldehyde Free, Cadmium & Mercury Free, Latex Free, Paste The Wall, Drop Match, Spongeable, Exclusive Pattern