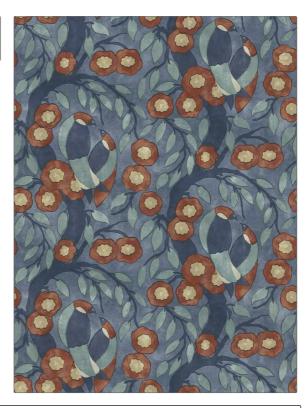

PATTERN Grouse-WP COLOR 505

BRAND APPLICATION

Vervain Wallcovering

CATEGORIES COLORS

Non - Woven, ASTM-E84, En 15102, Digital Blue, Light Blue, Red

DESIGN TYPES

SCALE

Leaves, Historic Reproduction, Animal Skins Large