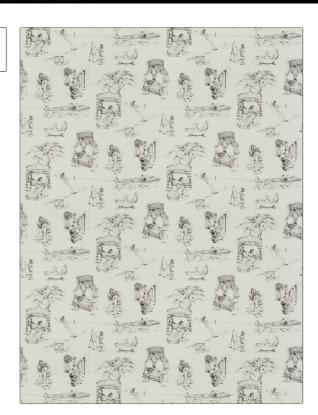

## **Fabric Product Details**

**Uptown Toile** PATTERN Ivoire & Noir COLOR

BRAND APPLICATION

Vervain Fabric

USES CATEGORIES

Bedding, Drapery, Multipurpose, Upholstery **Prints** 

воок COLORS

Sasha Bikoff Roadline Spring 2020

Black, White

DESIGN TYPES SCALE

Novelty, Toile Large

RAILROADED

Not Railroaded

| WIDTH                | VERTICAL REPEAT         | HORIZONTAL REPEAT      | CONTENT               |
|----------------------|-------------------------|------------------------|-----------------------|
| 55.00 in (139.70 cm) | 27.00 in (68.58 cm)     | 27.00 in (68.58 cm)    | 51% Cotton, 49% Linen |
| BACKING              | UFAC Class I / NFPA 260 | PRODUCT NUMBER 2480801 | DATE BOOKED 02/2020   |
| Printed In USA       | CLEANING CODES  S       |                        |                       |