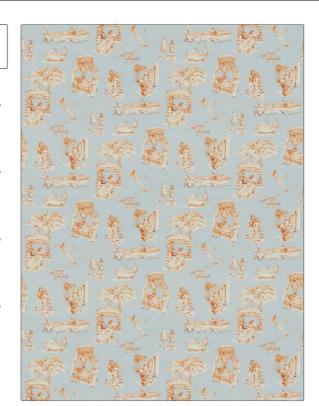

PATTERN Uptown Toile
COLOR Bleu & Mandarine

Vervain
Fabric

USES
CATEGORIES

Bedding, Drapery,
Multipurpose, Upholstery

BOOK
COLORS

Sasha Bikoff Roadline Light Blue, Orange / Spice Spring 2020

DESIGN TYPES SCALE

Novelty, Toile Large

RAILROADED

Not Railroaded

| WIDTH                   | VERTICAL REPEAT         | HORIZONTAL REPEAT      | CONTENT               |
|-------------------------|-------------------------|------------------------|-----------------------|
| 55.00 in (139.70 cm)    | 27.00 in (68.58 cm)     | 27.00 in (68.58 cm)    | 51% Cotton, 49% Linen |
| BACKING                 | UFAC Class I / NFPA 260 | PRODUCT NUMBER 2480804 | 02/2020               |
| COUNTRY  Printed In USA | CLEANING CODES  S       |                        |                       |