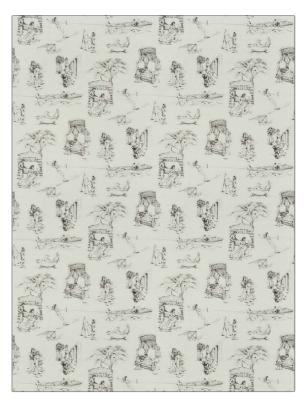

## Fabric Product Details

| PATTERN Uptown Toile<br>COLOR 01              | 2              |
|-----------------------------------------------|----------------|
| BRAND                                         | APPLICATION    |
| Vervain                                       | Fabric         |
| USES                                          | CATEGORIES     |
| Bedding, Drapery,<br>Multipurpose, Upholstery | Prints         |
| COLORS                                        | DESIGN TYPES   |
| Black, White                                  | Novelty, Toile |
|                                               |                |
| SCALE                                         | RAILROADED     |
| Large                                         | Not Railroaded |

| WIDTH                | VERTICAL REPEAT         | HORIZONTAL REPEAT   | CONTENT               |
|----------------------|-------------------------|---------------------|-----------------------|
| 55.00 in (139.70 cm) | 27.00 in (68.58 cm)     | 27.00 in (68.58 cm) | 51% Cotton, 49% Linen |
| BACKING              | FIRE CODES              | PRODUCT NUMBER      | COUNTRY               |
|                      | UFAC Class I / NFPA 260 | 2481001             | Printed In USA        |
| CLEANING CODES       |                         |                     |                       |
| S                    | _                       |                     |                       |
|                      |                         |                     |                       |
|                      |                         |                     |                       |