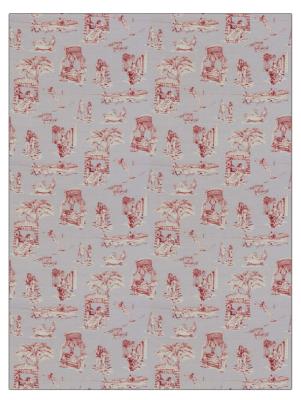

## Fabric Product Details

| PATTERN Uptown Toile<br>COLOR 03              | 2              |
|-----------------------------------------------|----------------|
| BRAND                                         | APPLICATION    |
| Vervain                                       | Fabric         |
| USES                                          | CATEGORIES     |
| Bedding, Drapery,<br>Multipurpose, Upholstery | Prints         |
| COLORS                                        | DESIGN TYPES   |
| Lavender / Purple, Red                        | Novelty, Toile |
| SCALE                                         | RAILROADED     |
| Large                                         | Not Railroaded |

| WIDTH                | VERTICAL REPEAT         | HORIZONTAL REPEAT   | CONTENT               |
|----------------------|-------------------------|---------------------|-----------------------|
| 55.00 in (139.70 cm) | 27.00 in (68.58 cm)     | 27.00 in (68.58 cm) | 51% Cotton, 49% Linen |
| BACKING              | FIRE CODES              | PRODUCT NUMBER      | COUNTRY               |
|                      | UFAC Class I / NFPA 260 | 2481003             | Printed In USA        |
| CLEANING CODES       |                         |                     |                       |
| S                    | _                       |                     |                       |
|                      |                         |                     |                       |
|                      |                         |                     |                       |