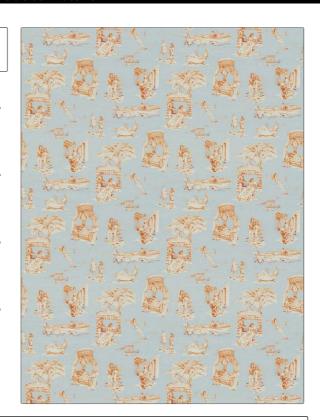

PATTERN Uptown Toile COLOR 04

BRAND

APPLICATION

Vervain

Fabric

USES

CATEGORIES

Bedding, Drapery, Multipurpose, Upholstery

**Prints** 

COLORS

DESIGN TYPES

Light Blue, Orange / Spice

Novelty, Toile

SCALE

RAILROADED

Large

Not Railroaded

| WIDTH                | VERTICAL REPEAT         | HORIZONTAL REPEAT   | CONTENT               |
|----------------------|-------------------------|---------------------|-----------------------|
| 55.00 in (139.70 cm) | 27.00 in (68.58 cm)     | 27.00 in (68.58 cm) | 51% Cotton, 49% Linen |
| BACKING              | FIRE CODES              | PRODUCT NUMBER      | COUNTRY               |
|                      | UFAC Class I / NFPA 260 | 2481004             | Printed In USA        |
| CLEANING CODES       |                         |                     |                       |
| S                    | _                       |                     |                       |