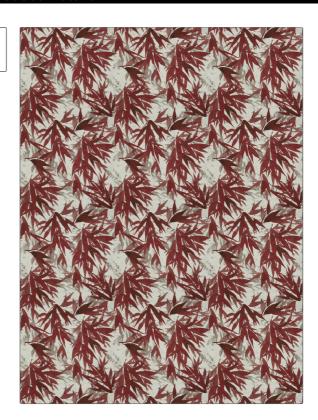

PATTERN Yabu

COLOR Red Maple

BRAND

Vervain Fabric

USES CATEGORIES

APPLICATION

Large

Bedding, Drapery Prints, Linen

BOOK COLORS

La Reve Red

DESIGN TYPES SCALE

Asian, Leaves, Print Pattern, Tropical / Botanical

RAILROADED

Not Railroaded

| WIDTH                | VERTICAL REPEAT     | HORIZONTAL REPEAT    | CONTENT               |
|----------------------|---------------------|----------------------|-----------------------|
| 59.00 in (149.86 cm) | 27.00 in (68.58 cm) | 54.00 in (137.16 cm) | 58% Cotton, 42% Linen |
| BACKING              | PRODUCT NUMBER      | DATE BOOKED          | COUNTRY               |
|                      | 0276405             | 03/2019              | Italy                 |
| CLEANING CODES       | _                   |                      |                       |
| S                    |                     |                      |                       |
|                      |                     |                      |                       |