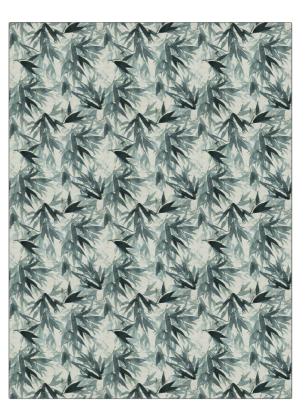

## Fabric Product Details

| PATTERN<br>COLOR                                         | Yabu<br>Blue Spruce |               |
|----------------------------------------------------------|---------------------|---------------|
| BRAND                                                    |                     | APPLICATION   |
| Vervain                                                  |                     | Fabric        |
| USES                                                     |                     | CATEGORIES    |
| Bedding, Drapery                                         |                     | Prints, Linen |
| воок                                                     |                     | COLORS        |
| La Reve                                                  |                     | Aqua / Teal   |
|                                                          |                     |               |
| DESIGN TYPES                                             |                     | SCALE         |
| Asian, Leaves, Print<br>Pattern, Tropical /<br>Botanical |                     | Large         |
| RAILROADEE                                               | )                   |               |