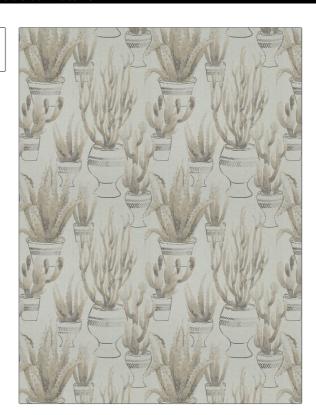

PATTERN Desert Flora COLOR Sand Mica

BRAND

APPLICATION

Vervain

Fabric

USES

CATEGORIES

Bedding, Drapery

Prints, Crewels / Embroideries, Linen

воок

COLORS

**New York Botanical Garden** 

Beige

DESIGN TYPES

SCALE

Embroidery, Floral, Tropical

/ Botanical

Large

DIRECTION SHOWN

Up the Bolt

| WIDTH                | VERTICAL REPEAT     | HORIZONTAL REPEAT   | CONTENT                                                        |
|----------------------|---------------------|---------------------|----------------------------------------------------------------|
| 55.00 in (139.70 cm) | 30.30 in (76.96 cm) | 25.20 in (64.01 cm) | Embroidery: 75% Viscose,<br>25% Polyester, Base: 100%<br>Linen |
| BACKING              | PRODUCT NUMBER      | DATE BOOKED         | COUNTRY                                                        |
|                      | 0408401             | 03/2019             | India                                                          |
| CLEANING CODES       |                     |                     |                                                                |
| s                    | _                   |                     |                                                                |