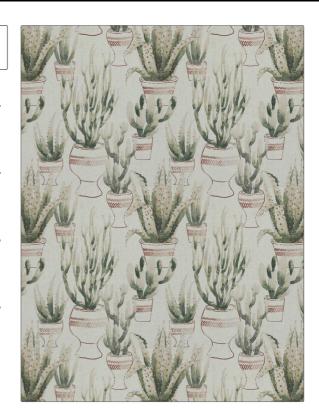

C

PATTERN Desert Flora
COLOR Saguaro & Clay

BRAND

APPLICATION

Vervain

Fabric

USES

CATEGORIES

Bedding, Drapery

Prints, Crewels / Embroideries, Linen

воок

COLORS

**New York Botanical Garden** 

Green, Orange / Spice

DESIGN TYPES

SCALE

Embroidery, Floral, Tropical

/ Botanical

Large

DIRECTION SHOWN

Up the Bolt

| WIDTH                | VERTICAL REPEAT     | HORIZONTAL REPEAT   | CONTENT                                                        |
|----------------------|---------------------|---------------------|----------------------------------------------------------------|
| 55.00 in (139.70 cm) | 30.30 in (76.96 cm) | 25.20 in (64.01 cm) | Embroidery: 75% Viscose,<br>25% Polyester, Base: 100%<br>Linen |
| BACKING              | PRODUCT NUMBER      | DATE BOOKED         | COUNTRY                                                        |
|                      | 0408402             | 03/2019             | India                                                          |
|                      |                     |                     |                                                                |
| CLEANING CODES       | _                   |                     |                                                                |
| S                    |                     |                     |                                                                |