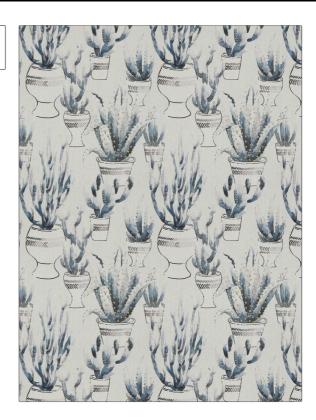

C

PATTERN Desert Flora COLOR Indigo

BRAND APPLICATION

Vervain Fabric

USES CATEGORIES

Bedding, Drapery Prints, Crewels / Embroideries, Linen

SCALE

Large

BOOK COLORS

New York Botanical Garden Blue, Navy

DESIGN TYPES

Embroidery, Floral, Tropical

/ Botanical

DIRECTION SHOWN

Up the Bolt

| WIDTH                | VERTICAL REPEAT     | HORIZONTAL REPEAT   | CONTENT                                                        |
|----------------------|---------------------|---------------------|----------------------------------------------------------------|
| 55.00 in (139.70 cm) | 30.30 in (76.96 cm) | 25.20 in (64.01 cm) | Embroidery: 75% Viscose,<br>25% Polyester, Base: 100%<br>Linen |
| BACKING              | PRODUCT NUMBER      | DATE BOOKED         | COUNTRY                                                        |
|                      | 0408404             | 03/2019             | India                                                          |
| CLEANING CODES       |                     |                     |                                                                |
| S                    | _                   |                     |                                                                |
|                      |                     |                     |                                                                |

ADDITIONAL PRODUCT NOTES

Exclusive Pattern, Embroidered Textiles Are Not, Guaranteed For Precise Color, Matching And Colorfastness., Color Placement Of Embroidery, May Vary. All Measurements, Quoted For Repeats Are, Approximate.